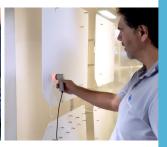

## Coating thickness testing with OptiSense...

- operates contact-free (without touching the coating), ultra-precise and reproducible
- · handles powdery, wet and sticky coatings even before curing
- · works on a wide range of coatings such as paint, powder or glaze on a large variety of substrates
- features a tiny measuring spot for tight corners and edges, delicate small parts and hard-to-reach places

# Mobile instruments PaintChecker Mobile/Lab

- Flexible, lightweight handheld device
- Contactless, precise coating thickness measurement at the line and in the lab
- · Accurate and easy to use
- Virtual coach for less experienced staff