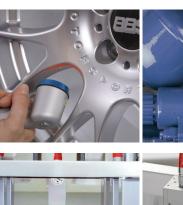

## Coating thickness testing with OptiSense...

- operates contact-free (without touching the coating), ultra-precise and reproducible
- · handles powdery, wet and sticky coatings even before curing
- · works on a wide range of coatings such as paint, powder or glaze on a large variety of substrates
- features a tiny measuring spot for tight corners and edges, delicate small parts and hard-to-reach places

# Mobile instruments PaintChecker Mobile/Lab

- Flexible, lightweight handheld device
- Contactless, precise coating thickness measurement at the line and in the lab
- · Accurate and easy to use
- Virtual coach for less experienced staff

## Industrial test systems PaintChecker Industrial

- Fully automated coating thickness testing system: inline, atline, online
- ideal for **robot mounting**, operating in confined spaces, etc.
- Customized: Perfect solutions even for most demanding applications – from compact single-sensor test systems to high-power multipoint measurements