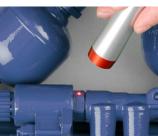

## Coating thickness testing with OptiSense...

- operates contact-free (without touching the coating), ultra-precise and reproducible
- · handles powdery, wet and sticky coatings even before curing
- · works on a wide range of coatings such as paint, powder or glaze on a large variety of substrates
- features a tiny measuring spot for tight corners and edges, delicate small parts and hard-to-reach places

## Industrial test systems PaintChecker Industrial

- Fully automated coating thickness testing system: inline, atline, online
- ideal for **robot mounting**, operating in confined spaces, etc.
- Customized: Perfect solutions even for most demanding applications – from compact single-sensor test systems to high-power multipoint measurements